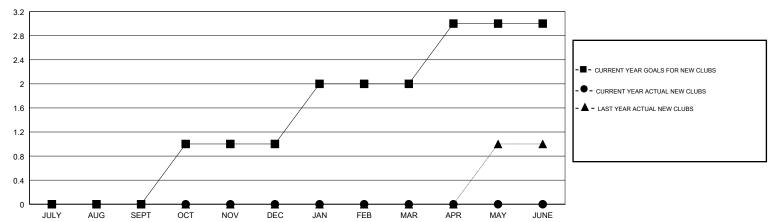

## GOALS AND ACTUAL NEW CLUBS CUMULATIVE

## GMT: JOOST PAIJMANS LOCATION TURKEY GMT CA

| Clubs                 |               |           |               | Members               |                           |                         |                                                    |
|-----------------------|---------------|-----------|---------------|-----------------------|---------------------------|-------------------------|----------------------------------------------------|
| RESULTS FOR 2017-2018 |               |           |               | RESULTS FOR 2017-2018 |                           |                         |                                                    |
| QUARTER               | NEW CLUB GOAL | NEW CLUBS | DROPPED CLUBS | QUARTER               | MEMBER GROWTH NET<br>GOAL | MEMBER GROWTH<br>ACTUAL | DROPPED<br>MEMBERS ACTUAL<br>(including transfers) |
| JULY/AUG/SEPT         | 0             | 0         | 0             | JULY/AUG/SEPT         | -13                       | 9                       | 24                                                 |
| OCT/NOV/DEC           | 1             | 0         | 0             | OCT/NOV/DEC           | 20                        | 0                       | 0                                                  |
| JAN/FEB/MAR           | 1             | 0         | 0             | JAN/FEB/MAR           | 20                        | 0                       | 0                                                  |
| APR/MAY/JUNE          | 1             | 0         | 0             | APR/MAY/JUNE          | 26                        | 0                       | 0                                                  |