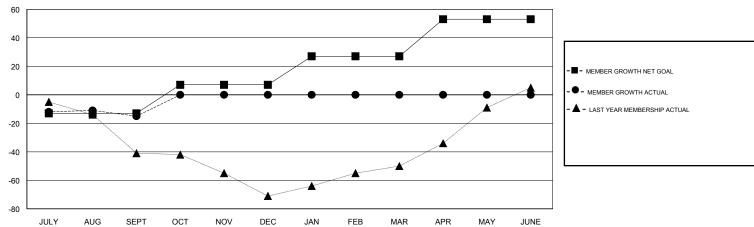

## GOALS AND ACTUAL MEMBERS CUMULATIVE

| DROPPED CLUBS: 0  DROPPED MEMBERS |    | 5 CLUBS OF 39 ADDED 1 OR MORE<br>NEW MEMBERS | GENDER DISTRIBUTION  MALE 398 (48.89%)  FEMALE 416 (51.11%)  Women Percentage Fiscal Year Goal: 50% |    |
|-----------------------------------|----|----------------------------------------------|-----------------------------------------------------------------------------------------------------|----|
| DECEASED                          | 1  | CLICK HERE FOR CUMULATIVE                    | TOTAL FAMILY UNIT MEMBERS                                                                           |    |
| CLUB CANCELLED                    | 0  | MEMBERSHIP DATA                              |                                                                                                     | 62 |
| OTHER                             | 23 |                                              | FAMILY MEMBERS PAYING HALF DUES                                                                     | 63 |
| TOTAL                             | 24 |                                              |                                                                                                     |    |

## GMT: JOOST PAIJMANS LOCATION TURKEY GMT CA

| Clubs                 |               |           |               | Members               |                           |                         |                                                    |
|-----------------------|---------------|-----------|---------------|-----------------------|---------------------------|-------------------------|----------------------------------------------------|
| RESULTS FOR 2017-2018 |               |           |               | RESULTS FOR 2017-2018 |                           |                         |                                                    |
| QUARTER               | NEW CLUB GOAL | NEW CLUBS | DROPPED CLUBS | QUARTER               | MEMBER GROWTH NET<br>GOAL | MEMBER GROWTH<br>ACTUAL | DROPPED<br>MEMBERS ACTUAL<br>(including transfers) |
| JULY/AUG/SEPT         | 0             | 0         | 0             | JULY/AUG/SEPT         | -13                       | 9                       | 24                                                 |
| OCT/NOV/DEC           | 1             | 0         | 0             | OCT/NOV/DEC           | 20                        | 0                       | 0                                                  |
| JAN/FEB/MAR           | 1             | 0         | 0             | JAN/FEB/MAR           | 20                        | 0                       | 0                                                  |
| APR/MAY/JUNE          | 1             | 0         | 0             | APR/MAY/JUNE          | 26                        | 0                       | 0                                                  |